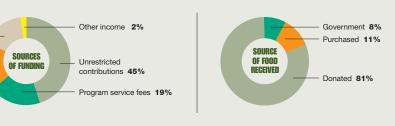

### NORTHERN ILLINOIS FOOD BANK FY2018 Financial Summarv

| SUPPORT AND REVENUE                      |                   |
|------------------------------------------|-------------------|
| Contributions and grants                 | \$<br>13,427,294  |
| Fees and grants from government agencies | \$<br>3,876,867   |
| Program service fees                     | \$<br>4,244,706   |
| Other income                             | \$<br>372,098     |
| Donated goods and services               | \$<br>113,672,619 |
| Total support and revenue                | \$<br>135,593,584 |

| EXPENSES                    |                   |
|-----------------------------|-------------------|
| Food Bank operations        | \$<br>129,473,719 |
| Management and general      | \$<br>1,594,203   |
| Fund raising                | \$<br>2,821,771   |
| Impairment loss on property | \$<br>-           |
| Total expenses              | \$<br>133,889,693 |
| Change in net assets        | \$<br>1,703,891   |