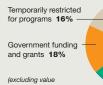

### NORTHERN ILLINOIS FOOD BANK FY2018 Financial Summarv

| SUPPORT AND REVENUE                      |                   |
|------------------------------------------|-------------------|
| Contributions and grants                 | \$<br>13,427,294  |
| Fees and grants from government agencies | \$<br>3,876,867   |
| Program service fees                     | \$<br>4,244,706   |
| Other income                             | \$<br>372,098     |
| Donated goods and services               | \$<br>113,672,619 |
| Total support and revenue                | \$<br>135,593,584 |