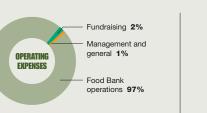

### NORTHERN ILLINOIS FOOD BANK FY2018 Financial Summarv

| SUPPORT AND REVENUE                      |                   |
|------------------------------------------|-------------------|
| Contributions and grants                 | \$<br>13,427,294  |
| Fees and grants from government agencies | \$<br>3,876,867   |
| Program service fees                     | \$<br>4,244,706   |
| Other income                             | \$<br>372,098     |
| Donated goods and services               | \$<br>113,672,619 |
| Total support and revenue                | \$<br>135,593,584 |

| EXPENSES                    |                   |
|-----------------------------|-------------------|
| Food Bank operations        | \$<br>129,473,719 |
| Management and general      | \$<br>1,594,203   |
| Fund raising                | \$<br>2,821,771   |
| Impairment loss on property | \$<br>-           |
| Total expenses              | \$<br>133,889,693 |
| Change in net assets        | \$<br>1,703,891   |