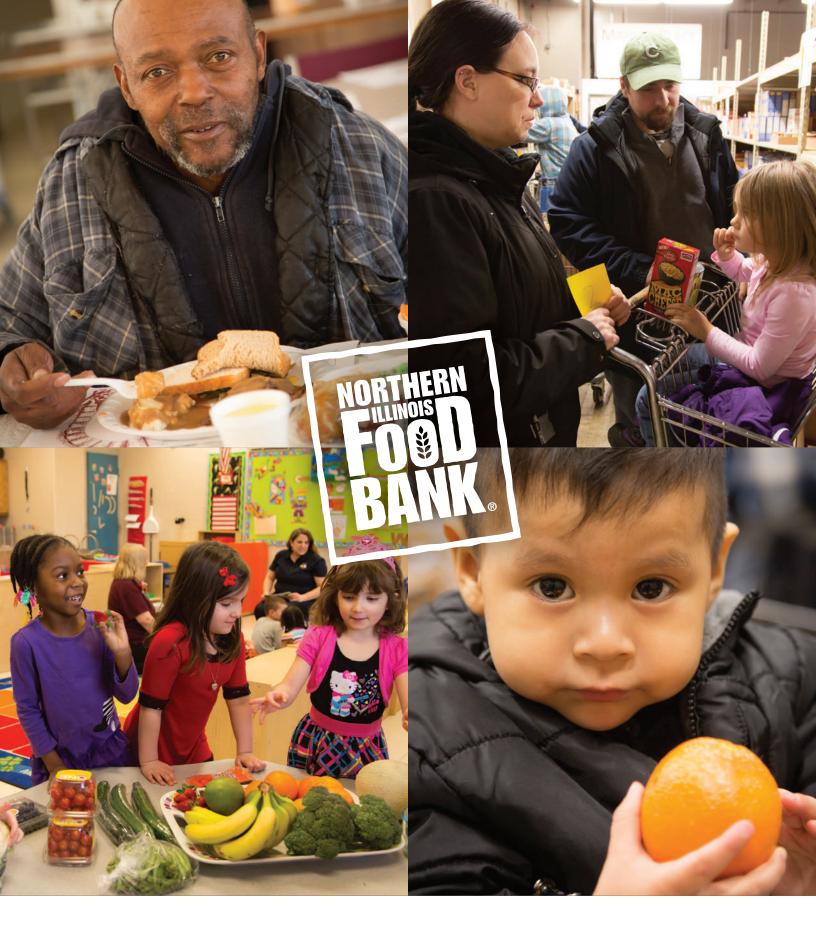

## Feeding Our Hungry Neighbors FISCAL YEAR 2015 ANNUAL REPORT

## FISCAL YEAR 2015 HIGHLIGHTS

**57 million** meals distributed

23,000 volunteers

134,000 volunteer hours

**29.4 million** pounds of food rescued through our Food Recovery Program

61,247 backpacks of food distributed to hungry kids