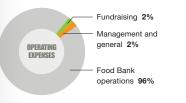

| EXPENSES                    |                   |
|-----------------------------|-------------------|
| Food Bank operations        | \$<br>129,148,512 |
| Management and general      | \$<br>2,102,772   |
| Fund raising                | \$<br>2,991,360   |
| Impairment loss on property | \$<br>-           |
| Total expenses              | \$<br>134,242,644 |
| Change in net assets        | \$<br>1,804,569   |
|                             |                   |