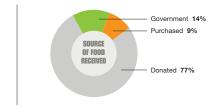

#### FY2019

| SUPPORT AND REVENUE                      |                   |
|------------------------------------------|-------------------|
| Contributions and grants                 | \$<br>13,895,137  |
| Fees and grants from government agencies | \$<br>4,208,254   |
| Program service fees                     | \$<br>3,771,438   |
| Other income                             | \$<br>694,496     |
| Donated goods and services               | \$<br>113,477,888 |
| Total support and revenue                | \$<br>136,047,213 |
|                                          |                   |
| EXPENSES                                 |                   |